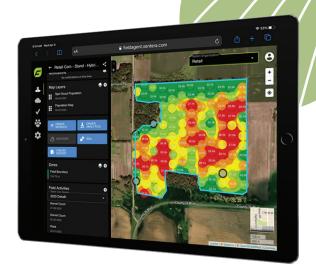

Extend visibility from the field's edge to the office, and anywhere in between, with the ability to visualize, report, and analyze analytics and data in real time to help you make critical business decisions.

## **KEY FEATURES**

- DATA MANAGEMENT
- DATA VISUALIZATION
- FIELD ACTIVITIES & CREATION
- NOTIFICATIONS
- PRESCRIPTIONS
- REPORTING

- SATELLITE, SOIL, & WEATHER
- TASK MANAGEMENT
- ZONES

Visualize Data & Outcomes

Quickly dig into detail with easy reporting

WHY FIELDAGENT?

Work Smarter

Drive efficiency with workflow prioritization

**Get a Single View** 

See a full performance picture for faster analysis

1-844-SENTERA